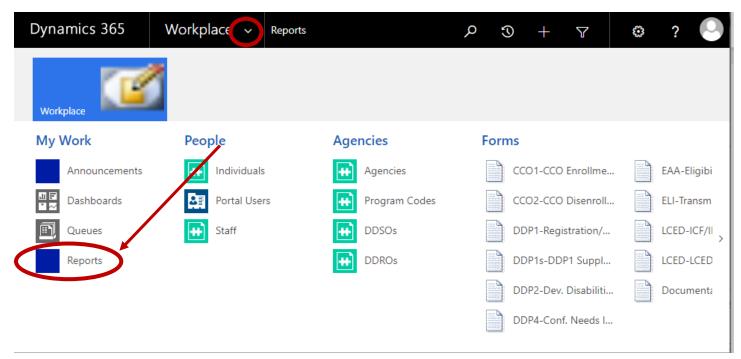

## **CHOICES User Summary Report**

(Data in this guide is fictional and for illustrative purposes only)

Reports in CHOICES are set reports that provide various information depending on a user's role.

To find Reports, click on the down arrow next to Workplace and then click on Reports.

A list of reports appears to see additional Reports, click on the down arrow next to <u>OPWDD Reports</u> and select <u>Available Reports</u>. All available Reports will appear.

3/15/2023 Page 2 of 6

To open a report, click on the Name of the Report. The User Summary Report is the example that will be used.