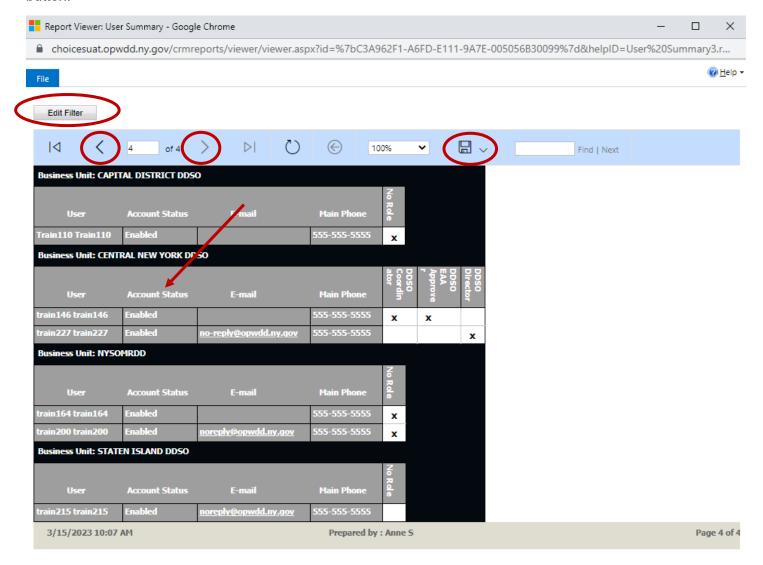

## When finished selecting criteria, click on Run Report.

3/15/2023 Page 5 of 6

The report displays with the users' account status (enabled or disabled), agency (shown as Business Unit) and the role(s) assigned. The account status remains enabled if the user signs into CHOICES at least once in a six-month period. After six months of inactivity, the account will automatically be disabled.

To move through the report click on the arrows on either side of the page numbers. The report can also be downloaded in various formats by clicking on the save icon. To change any criteria, click on the <u>Edit Filter</u> button.