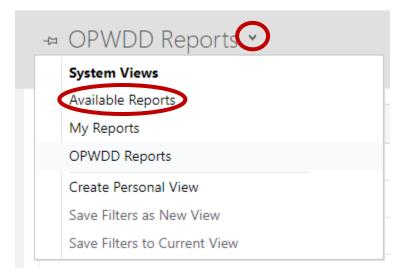

A list of reports appears to see additional Reports, click on the down arrow next to <u>OPWDD Reports</u> and select <u>Available Reports</u>. All available Reports will appear.

3/15/2023 Page 2 of 6

To open a report, click on the Name of the Report. The User Summary Report is the example that will be used.