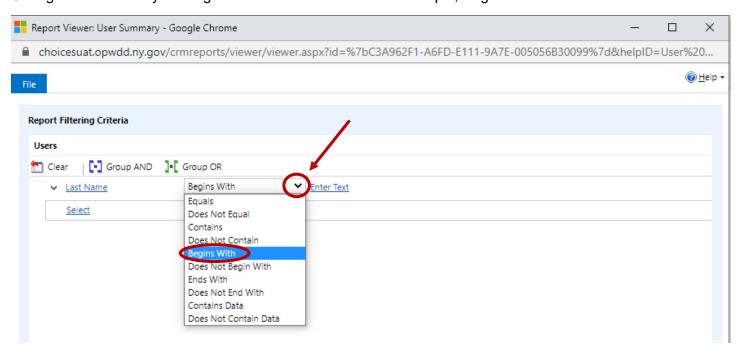

The <u>User Summary</u> Report Viewer Window appears. A field "Select" displays, click on the down arrow to reveal the criteria that the report can be filtered on. Use the scroll bar to find additional criteria.

3/15/2023 Page 3 of 6

For the example, the field Last Name will be chosen. The formula field then appears and defaults to equal. Change the formula by clicking on the down arrow. For the example, Begins With will be selected.