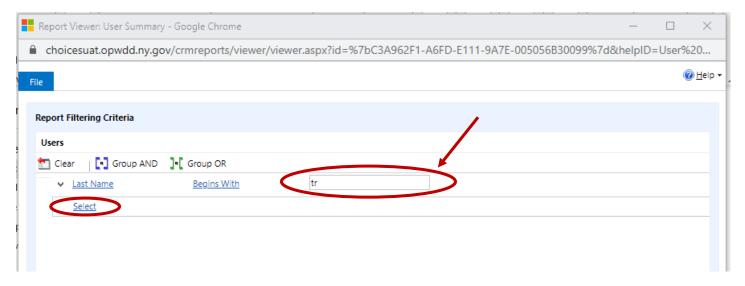

For the example, enter "tr" into the Enter Text box. Additional criteria can be chosen by clicking on the select box underneath Last Name.

3/15/2023 Page 4 of 6