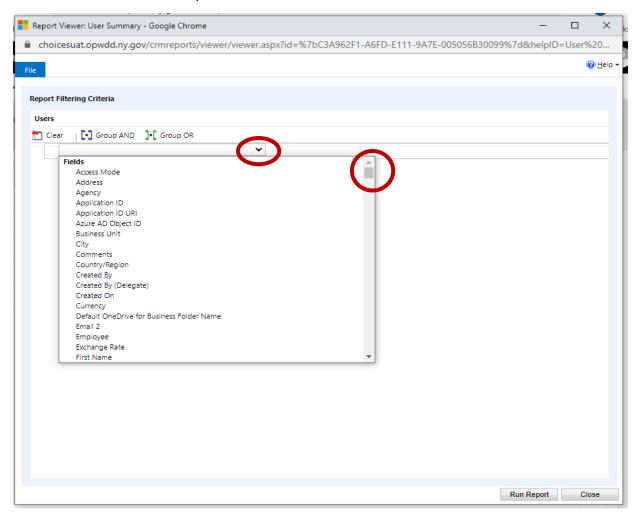

The <u>User Summary</u> Report Viewer Window appears. A field "Select" displays, click on the down arrow to reveal the criteria that the report can be filtered on. Use the scroll bar to find additional criteria.

3/15/2023 Page 3 of 6

For the example, the field Last Name will be chosen. The formula field then appears and defaults to equal. Change the formula by clicking on the down arrow. For the example, Begins With will be selected.