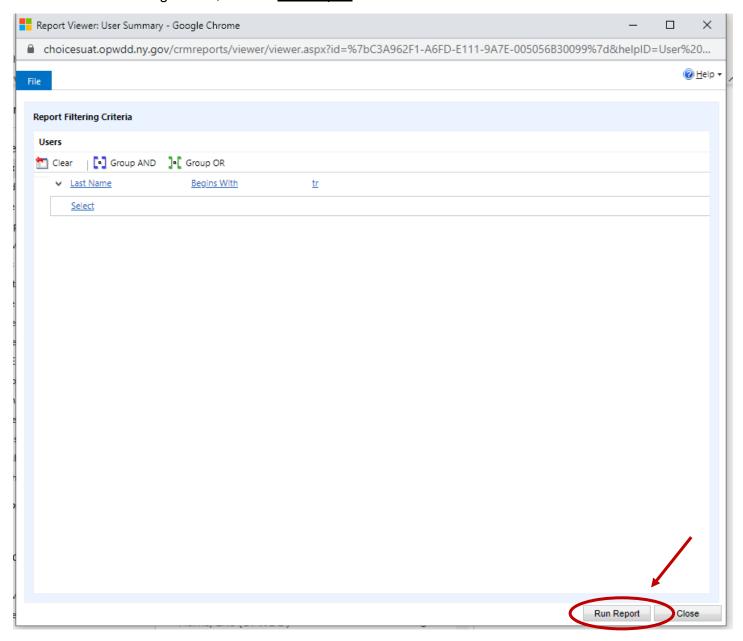

## When finished selecting criteria, click on Run Report.

3/15/2023 Page 5 of 6

The report displays with the users' account status (enabled or disabled), agency (shown as Business Unit) and the role(s) assigned. The account status remains enabled if the user signs into CHOICES at least once in a six-month period. After six months of inactivity, the account will automatically be disabled.