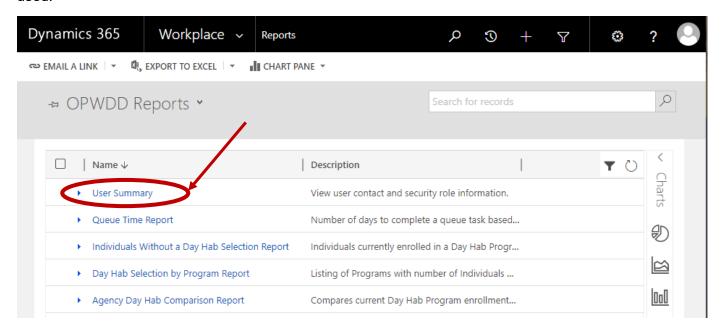

A list of reports appears to see additional Reports, click on the down arrow next to <u>OPWDD Reports</u> and select <u>Available Reports</u>. All available Reports will appear.

3/15/2023 Page 2 of 6

To open a report, click on the Name of the Report. The User Summary Report is the example that will be used.